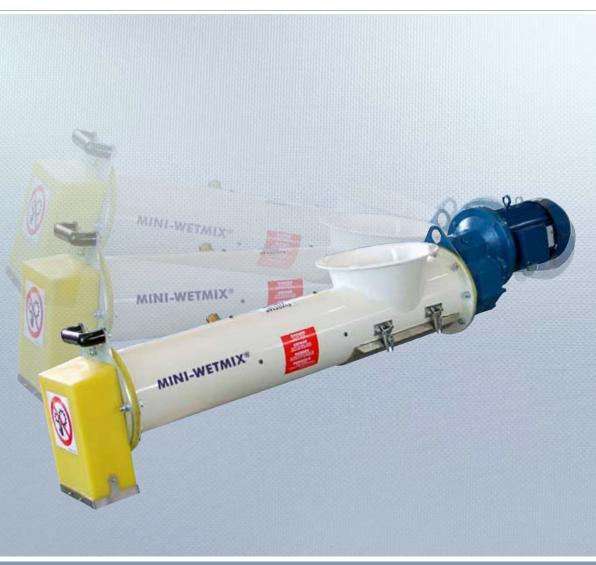

## WETMIX® Mini Mortar Mixer for Mini Silo Applications

Wetmix<sup>®</sup> Mini is a continuous single-shaft horizontal mixer with a chamber completely lined with wear proof SINT<sup>®</sup> engineering polymer.

Fitted under a very small building site silo (1-2 m³), it is used for the preparation of premixed mortars or plasters, directly on site.

It is often used in case of specialized mortars like adhesives or glues.