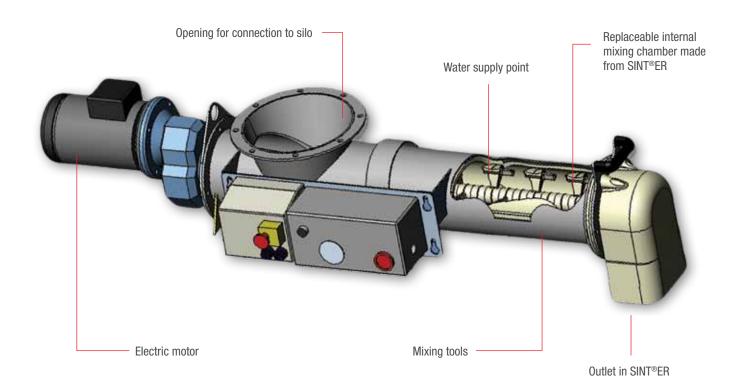

## WETMIX® Mini Mortar Mixer for Mini Silo Applications

Wetmix<sup>®</sup> Mini is a continuous single-shaft horizontal mixer with a chamber completely lined with wear proof SINT<sup>®</sup> engineering polymer.

The use of SINT® engineering polymers ensures both longer durability of the mixing tools in comparison with traditional carbon steel equipment and extremely short cleaning time.