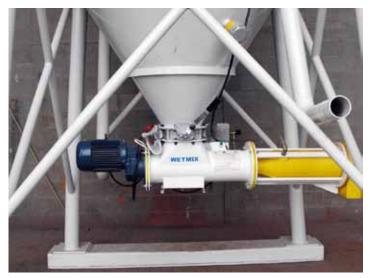

## WETMIX™ V05

Mortar Mixers for Silo Applications

WETMIX<sup>™</sup> V05 is a continuous horizontal single-shaft mixer with a mixing chamber completely manufactured from wear-proof SINT<sup>™</sup> engineering polymer. Fitted under a small building site silo, it is used for the preparation of premixed mortars or plasters, directly on site.

The use of SINT™ engineering polymers ensures both longer durability of the mixing tools in comparison with traditional carbon steel equipment and extremely short cleaning time.

Different options are available in terms of tool type, shaft length, machine capacity and drive power, to ensure a perfect mixing quality for different mortar recipes.