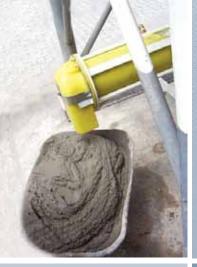

## WETMIX™ V05

Mortar Mixers for Silo Applications

WETMIX<sup>™</sup> V05 is a continuous horizontal single-shaft mixer with a mixing chamber completely manufactured from wear-proof SINT<sup>™</sup> engineering polymer. Fitted under a small building site silo, it is used for the preparation of premixed mortars or plasters, directly on site.

## **Benefits**

- **Self-cleaning machine**;
- No waste dry material;
- ✓ Homogeneous wet mortar in a few seconds; ✓ Modular shaft for different types of mortar;
  - Reduction of maintenance and cleaning costs;
  - Quick return on investment.