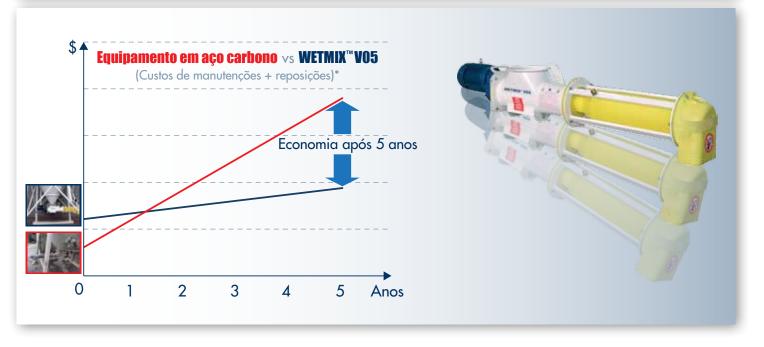

The use of SINT™ engineering polymers ensures both longer durability of the mixing tools in comparison with traditional carbon steel equipment and extremely short cleaning time.

Different options are available in terms of tool type, shaft length, machine capacity and drive power, to ensure a perfect mixing quality for different mortar recipes.

## **Benefits**

- **Self-cleaning machine**;
- No waste dry material;
- ✓ Homogeneous wet mortar in a few seconds; ✓ Modular shaft for different types of mortar;
  - Reduction of maintenance and cleaning costs;
  - Quick return on investment.