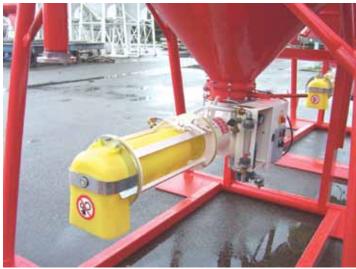

## WETMIX™ V05

Mortar Mixers for Silo Applications

WETMIX<sup>™</sup> V05 is a continuous horizontal single-shaft mixer with a mixing chamber completely manufactured from wear-proof SINT<sup>™</sup> engineering polymer. Fitted under a small building site silo, it is used for the preparation of premixed mortars or plasters, directly on site.

The use of SINT™ engineering polymers ensures both longer durability of the mixing tools in comparison with traditional carbon steel equipment and extremely short cleaning time.

Different options are available in terms of tool type, shaft length, machine capacity and drive power, to ensure a perfect mixing quality for different mortar recipes.