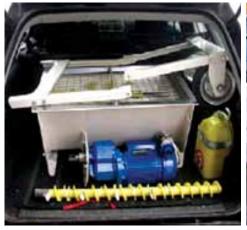

# WETMIX<sup>™</sup> Bags

Mortar Mixers with Bag Feed Hopper

WETMIX<sup>™</sup> Bags is a continuous horizontal, single-shaft mixer manufactured from SINT<sup>™</sup>ER engineering polymer, suitable for all dry premixed building materials delivered in bags, such as mortars, plasters, slags and adhesives which require the addition of water to be ready to use.

After breaking the bag on the cutters placed on the hopper grille, the content flows into the feed hopper of the mixer. The feeder screw on the bottom of the hopper feeds the material into the mixing chamber where water is added. After a few seconds the ready mixed material exits through the front outlet of the mixer unit.

### **Features**

Used in combination with BLOBOY<sup>™</sup> (Pneumatic Conveying System), WETMIX<sup>™</sup> Bags is the perfect solution for on-floor operation.