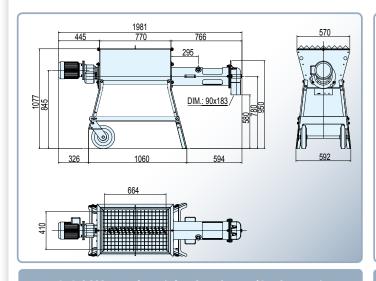

### **Overall Dimensions**

2.2 kW version (single phase/3 phases)

3.0 kW version (3 phases)