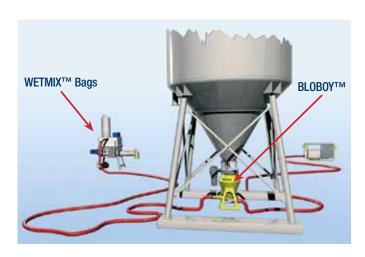

### **Features**

Used in combination with BLOBOY<sup>™</sup> (Pneumatic Conveying System), WETMIX<sup>™</sup> Bags is the perfect solution for on-floor operation.