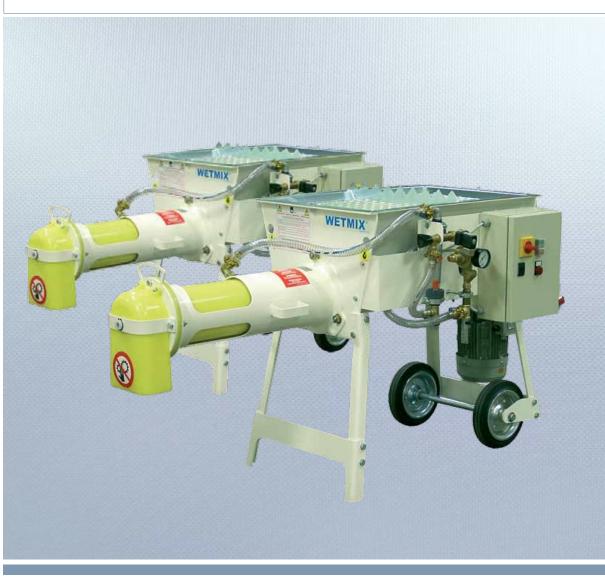

# WETMIX<sup>™</sup> Bags

Mortar Mixers with Bag Feed Hopper

WETMIX<sup>™</sup> Bags is a continuous horizontal, single-shaft mixer manufactured from SINT<sup>™</sup>ER engineering polymer, suitable for all dry premixed building materials delivered in bags, such as mortars, plasters, slags and adhesives which require the addition of water to be ready to use.

After breaking the bag on the cutters placed on the hopper grille, the content flows into the feed hopper of the mixer. The feeder screw on the bottom of the hopper feeds the material into the mixing chamber where water is added. After a few seconds the ready mixed material exits through the front outlet of the mixer unit.

### **Features**

Used in combination with BLOBOY<sup>™</sup> (Pneumatic Conveying System), WETMIX<sup>™</sup> Bags is the perfect solution for on-floor operation.