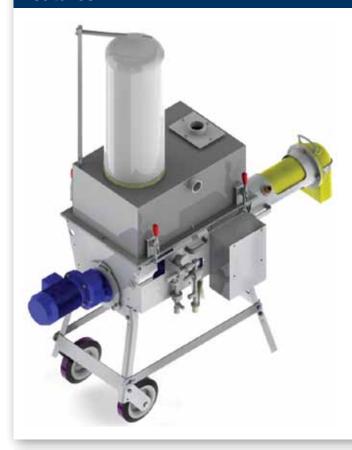

# WETMIX<sup>™</sup> Bags

Mortar Mixers with Bag Feed Hopper

WETMIX<sup>™</sup> Bags is a continuous horizontal, single-shaft mixer manufactured from SINT<sup>™</sup>ER engineering polymer, suitable for all dry premixed building materials delivered in bags, such as mortars, plasters, slags and adhesives which require the addition of water to be ready to use.

After breaking the bag on the cutters placed on the hopper grille, the content flows into the feed hopper of the mixer. The feeder screw on the bottom of the hopper feeds the material into the mixing chamber where water is added. After a few seconds the ready mixed material exits through the front outlet of the mixer unit.