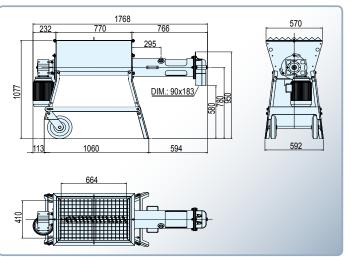

### **Overall Dimensions**

2.2 kW version (single phase/3 phases)

3.0 kW version (3 phases)