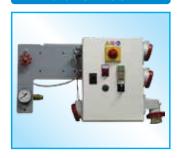

nto the feed hopper of the mixer. The feeder screw on the bottom of the hopper feeds the material into the mixing chamber where water is added. After a few seconds the ready mixed material exits through the front outlet of the mixer unit.

### **Features**



Used in combination with BLOBOY<sup>™</sup> (Pneumatic Conveying System), WETMIX<sup>™</sup> Bags is the perfect solution for on-floor operation.



### **Overall Dimensions**



2.2 kW version (single phase/3 phases)



3.0 kW version (3 phases)

## **Benefits**

- ✓ Homogeneous wet mortar within seconds;
- ✓ Manufactured from anti-wear material;
- ✓ Reduced maintenance and cleaning time;
- Adjustable in height;
- Cost and time-saving;
- ✓ Quick Return On Investment.



## **Accessories**

#### Control Panel c/w Pump and Flow Meter



#### Hood for Pneumatic Conveying System



**Electric Cable** 



**Water Hose Pipe Extension** 



# **Application**







Easy to transport

Simple to use

>>>>>

Perfect mixing quality