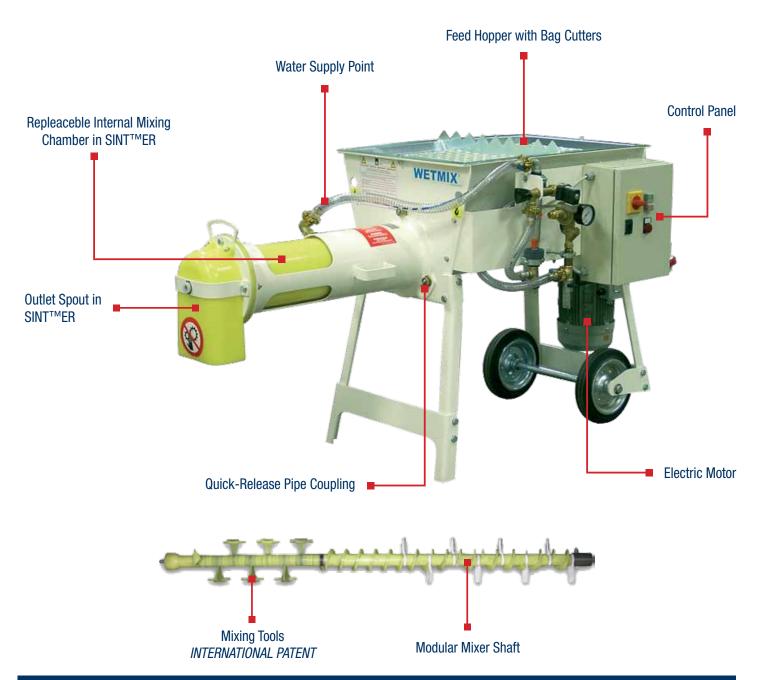

# WETMIX<sup>™</sup> Bags

Mortar Mixers with Bag Feed Hopper

WETMIX<sup>™</sup> Bags is a continuous horizontal, single-shaft mixer manufactured from SINT<sup>™</sup>ER engineering polymer, suitable for all dry premixed building materials delivered in bags, such as mortars, plasters, slags and adhesives which require the addition of water to be ready to use.

After breaking the bag on the cutters placed on the hopper grille, the content flows into the feed hopper of the mixer. The feeder screw on the bottom of the hopper feeds the material into the mixing chamber where water is added. After a few seconds the ready mixed material exits through the front outlet of the mixer unit.

### **Features**

Used in combination with BLOBOY<sup>™</sup> (Pneumatic Conveying System), WETMIX<sup>™</sup> Bags is the perfect solution for on-floor operation.