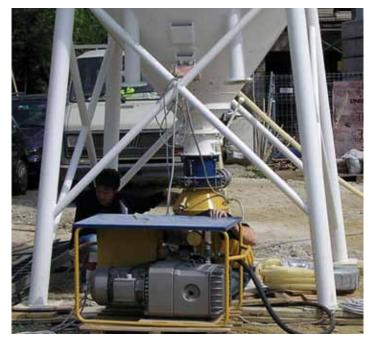

# BLOBOY® Gravity Pneumatic Conveying Systems for Dry Premixed Building Materials

BLOBOY® is an independent pneumatic conveying system for dry premixed building materials as mortars or plasters, stored in building site silos.

WAM® offers a complete range of applications for pressured silos.

BLOBOY® conveys the premixed building material directly to the mixer or plaster sprayer which is located next to the application area.

The system consists of:

- A TRANSPORTER suitable for collection/conveying a certain quantity of dry premixed material stored in a building site silo.
- A COMPRESSOR for transfer of the premixed material from the silo to the mixer (or plaster sprayer)
- A CONTROL PANEL for fully automatic management of work cycles, including work pauses and material discharge from the silo.