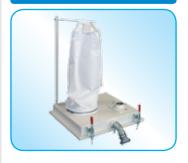

### **Accessories**

COVER for plaster sprayer (or Wetmix® Bags) including level sensor and filter element

42V LEVEL SENSOR with switch for remote conveying cycle control

BOOSTED COMPRESSOR for 100m³/h or 140 m³/h