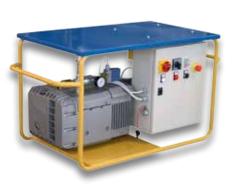

COMPRESSOR & CONTROL PANEL

| Compressor    | 5.5 / 7.5 kW                |
|---------------|-----------------------------|
| Max. pressure | P = 2.0 bar <i>(20 PSI)</i> |
| Air capacity  | 100 / 140 Nm³/h             |
| Noise level   | 85 +/- 1 dB(A)              |