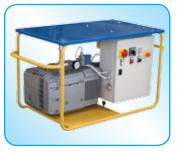

- A TRANSPORTER suitable for collection/conveying a certain quantity of dry premixed material stored in a building site silo.
- A COMPRESSOR for transfer of the premixed material from the silo to the mixer (or plaster sprayer)
- A CONTROL PANEL for fully automatic management of work cycles, including work pauses and material discharge from the silo.

COMPRESSOR & CONTROL PANEL

| Compressor    | 5.5 / 7.5 kW                |
|---------------|-----------------------------|
| Max. pressure | P = 2.0 bar <i>(20 PSI)</i> |
| Air capacity  | 100 / 140 Nm³/h             |
| Noise level   | 85 +/- 1 dB(A)              |