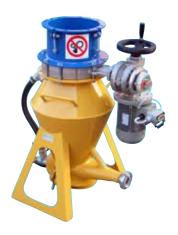

- A TRANSPORTER suitable for collection/conveying a certain quantity of dry premixed material stored in a building site silo.
- A COMPRESSOR for transfer of the premixed material from the silo to the mixer (or plaster sprayer)
- A CONTROL PANEL for fully automatic management of work cycles, including work pauses and material discharge from the silo.