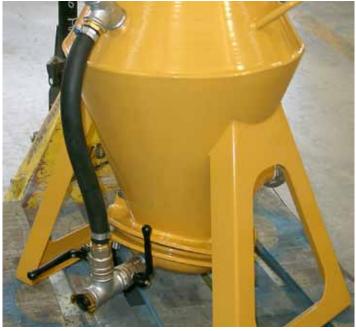

- A TRANSPORTER suitable for collection/conveying a certain quantity of dry premixed material stored in a building site silo.
- A COMPRESSOR for transfer of the premixed material from the silo to the mixer (or plaster sprayer)
- A CONTROL PANEL for fully automatic management of work cycles, including work pauses and material discharge from the silo.