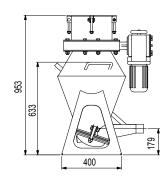

### **Overall Dimensions**

**TRANSPORTER** 

| Conveying Distance      | ≤ 75 m                |
|-------------------------|-----------------------|
| Product Throughput Rate | 20 - 30 kg/min        |
| Input                   | 400 V, 3-phase, 50 Hz |
| Plug                    | CEE 16/32 A (4 poles) |