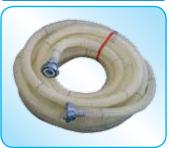

MODULAR MATERIAL CONVEYING PIPE (2 x 25mt.) in wear-resistant transparent polyurethane