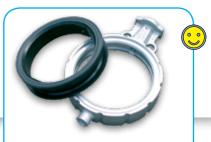

stance      | ≤ 75 m                |
|-------------------------|-----------------------|
| Product Throughput Rate | 20 - 30 kg/min        |
| Input                   | 400 V, 3-phase, 50 Hz |
| Plug                    | CEE 16/32 A (4 poles) |



COMPRESSOR & CONTROL PANEL



| Compressor    | 5.5 / 7.5 kW                |
|---------------|-----------------------------|
| Max. pressure | P = 2.0 bar <i>(20 PSI)</i> |
| Air capacity  | 100 / 140 Nm³/h             |
| Noise level   | 85 +/- 1 dB(A)              |

### **Benefits**

- Easy to transport, install and use
- Fully automatic work cycle management of all devices connected
- ✓ Intelligent sensor-equipped plugging prevention system
- Quick and easy dust-free material transfer
- Modular compressor unit
- ✓ All components WAM® made



Possibility of replacement of the worn valve seal only



### **Accessories**

COVER for plaster sprayer (or Wetmix® Bags) including level sensor and filter element



42V LEVEL SENSOR with switch for remote conveying cycle control



BOOSTED COMPRESSOR for 100m³/h or 140 m³/h



MODULAR MATERIAL CONVEYING PIPE (2 x 25mt.) in wear-resistant transparent polyurethane



## **Application**