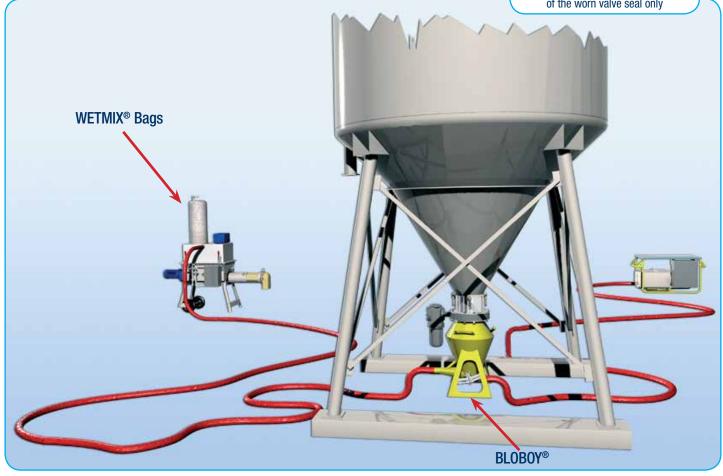

# BLOBOY® Gravity Pneumatic Conveying Systems for Dry Premixed Building Materials

BLOBOY® is an independent pneumatic conveying system for dry premixed building materials as mortars or plasters, stored in building site silos.

WAM® offers a complete range of applications for pressured silos.

BLOBOY® conveys the premixed building material directly to the mixer or plaster sprayer which is located next to the application area.

The system consists of:

- A TRANSPORTER suitable for collection/conveying a certain quantity of dry premixed material stored in a building site silo.
- A COMPRESSOR for transfer of the premixed material from the silo to the mixer (or plaster sprayer)
- A CONTROL PANEL for fully automatic management of work cycles, including work pauses and material discharge from the silo.