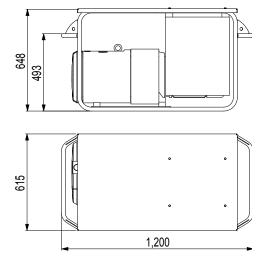

COMPRESSOR & CONTROL PANEL

| Compressor    | 5.5 / 7.5 kW                |
|---------------|-----------------------------|
| Max. pressure | P = 2.0 bar <i>(20 PSI)</i> |
| Air capacity  | 100 / 140 Nm³/h             |
| Noise level   | 85 +/- 1 dB(A)              |