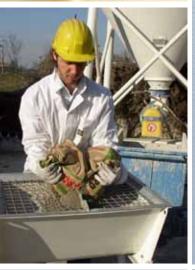

# **BLOBOY®** Gravity

Pneumatic Conveying Systems for Dry Premixed Building Materials











# BLOBOY® Gravity Pneumatic Conveying Systems for Dry Premixed Building Materials

BLOBOY® is an independent pneumatic conveying system for dry premixed building materials as mortars or plasters, stored in building site silos.

WAM® offers a complete range of applications for pressured silos.

BLOBOY® conveys the premixed building material directly to the mixer or plaster sprayer which is located next to the application area.

The system consists of:

- A TRANSPORTER suitable for collection/conveying a certain quantity of dry premixed material stored in a building site silo.
- A COMPRESSOR for transfer of the premixed material from the silo to the mixer (or plaster sprayer)
- A CONTROL PANEL for fully automatic management of work cycles, including work pauses and material discharge