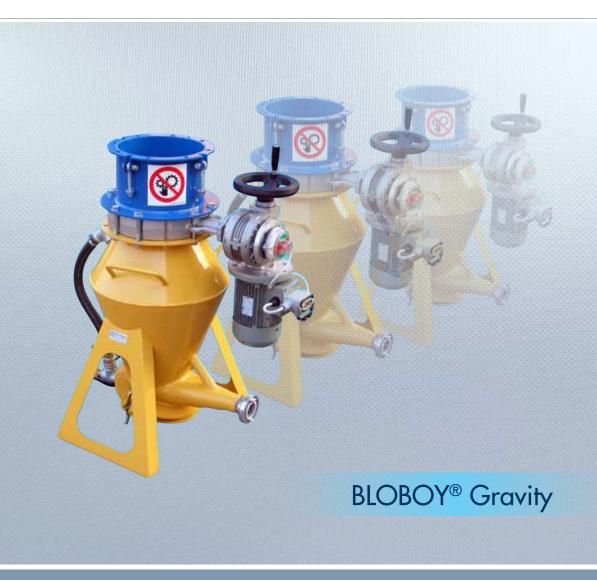

- A TRANSPORTER suitable for collection/conveying a certain quantity of dry premixed material stored in a building site silo.
- A COMPRESSOR for transfer of the premixed material from the silo to the mixer (or plaster sprayer)
- A CONTROL PANEL for fully automatic management of work cycles, including work pauses and material discharge from the silo.

### **Overall Dimensions**

**TRANSPORTER** 

| Conveying Distance      | ≤ 75 m                |
|-------------------------|-----------------------|
| Product Throughput Rate | 20 - 30 kg/min        |
| Input                   | 400 V, 3-phase, 50 Hz |
| Plug                    | CEE 16/32 A (4 poles) |