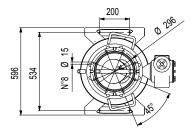

### **Overall Dimensions**

**TRANSPORTER** 

| Conveying Distance      | ≤ 75 m                |
|-------------------------|-----------------------|
| Product Throughput Rate | 20 - 30 kg/min        |
| Input                   | 400 V, 3-phase, 50 Hz |
| Plug                    | CEE 16/32 A (4 poles) |